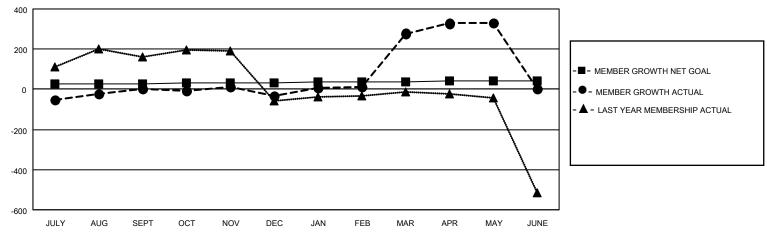

#### GOALS AND ACTUAL MEMBERS CUMULATIVE

| DROPPED CLUBS: 3 |     | 89 CLUBS OF 136 ADDED 1 OR<br>MORE NEW MEMBERS | GENDER DISTRIBUTION       |                |  |
|------------------|-----|------------------------------------------------|---------------------------|----------------|--|
|                  |     | WORE NEW WEINBERS                              | MALE                      | 2,590 (83.39%) |  |
|                  |     |                                                | FEMALE                    | 516 (16.61%)   |  |
| DROPPED MEMBERS  |     |                                                | NON BINARY                | 0 (0.00%)      |  |
| DECEASED         | 3   |                                                | PREFER NOT TO ANSWER      | 0 (0.00%)      |  |
| CLUB CANCELLED   | 60  | CLICK HERE FOR CUMULATIVE                      | TOTAL FAMILY UNIT MEMBERS | 741            |  |
| OTHER            | 250 | MEMBERSHIP DATA                                |                           |                |  |
| TOTAL            | 313 |                                                | FAMILY MEMBERS PAYING HAL | F DUES 522     |  |
|                  |     |                                                |                           |                |  |

| Clubs                 |               |           |               | Members               |                         |                         |                                                    |
|-----------------------|---------------|-----------|---------------|-----------------------|-------------------------|-------------------------|----------------------------------------------------|
| RESULTS FOR 2022-2023 |               |           |               | RESULTS FOR 2022-2023 |                         |                         |                                                    |
| QUARTER               | NEW CLUB GOAL | NEW CLUBS | DROPPED CLUBS | QUARTER MEN           | MBER GROWTH NET<br>GOAL | MEMBER GROWTH<br>ACTUAL | DROPPED<br>MEMBERS ACTUAL<br>(including transfers) |
| JULY/AUG/SEPT         | 10            | 3         | 0             | JULY/AUG/SEPT         | 25                      | 150                     | 127                                                |
| OCT/NOV/DEC           | 2             | 2         | 3             | OCT/NOV/DEC           | 5                       | 82                      | 113                                                |
| JAN/FEB/MAR           | 2             | 2         | 0             | JAN/FEB/MAR           | 5                       | 382                     | 53                                                 |
| APR/MAY/JUNE          | 1             | 1         | 0             | APR/MAY/JUNE          | 5                       | 76                      | 19                                                 |