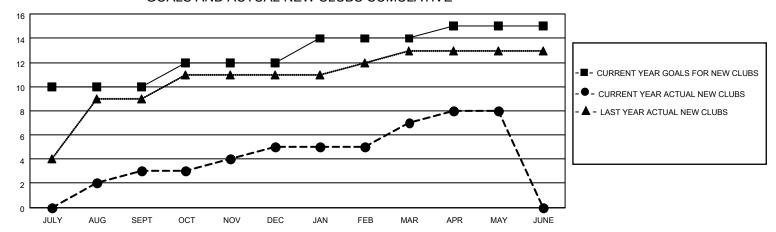

### GOALS AND ACTUAL NEW CLUBS CUMULATIVE

| Clubs                 |               |           |               | Members               |                         |                         |                                                    |
|-----------------------|---------------|-----------|---------------|-----------------------|-------------------------|-------------------------|----------------------------------------------------|
| RESULTS FOR 2022-2023 |               |           |               | RESULTS FOR 2022-2023 |                         |                         |                                                    |
| QUARTER               | NEW CLUB GOAL | NEW CLUBS | DROPPED CLUBS | QUARTER MEN           | MBER GROWTH NET<br>GOAL | MEMBER GROWTH<br>ACTUAL | DROPPED<br>MEMBERS ACTUAL<br>(including transfers) |
| JULY/AUG/SEPT         | 10            | 3         | 0             | JULY/AUG/SEPT         | 25                      | 150                     | 127                                                |
| OCT/NOV/DEC           | 2             | 2         | 3             | OCT/NOV/DEC           | 5                       | 82                      | 113                                                |
| JAN/FEB/MAR           | 2             | 2         | 0             | JAN/FEB/MAR           | 5                       | 382                     | 53                                                 |
| APR/MAY/JUNE          | 1             | 1         | 0             | APR/MAY/JUNE          | 5                       | 76                      | 19                                                 |